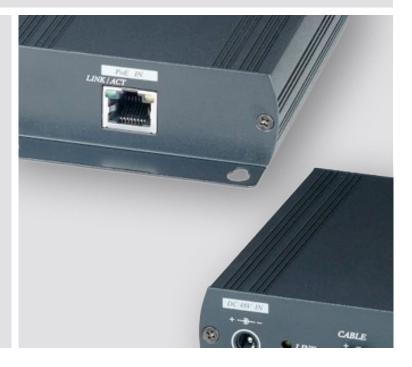

## Input / Output

Data Input / Output 10/100 Base-TX RJ45, Auto-Negotiation / Auto-MDI/MDI-X

Power, Data Input /
Output

Two Port Terminal Block