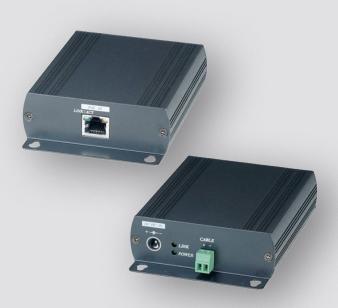

The Genie IP03P is a PoE extender designed to send and extend Ethernet Network with PoE using existing cables up to 500m.

## Input / Output

Data Input / Output 10/100 Base-TX RJ45, Auto-Negotiation / Auto-MDI/MDI-X

Power, Data Input /
Output

Two Port Terminal Block

### **Ethernet**

Distance Ethernet: 1000m, PoE: 500m (Max) based on cables