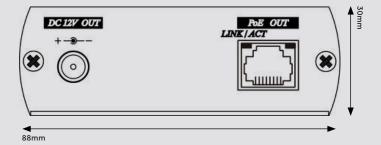

#### **Dimensions**

#### **Others**

| LED Indication    | RJ45 (Green) x 1, Power (Green) x 1,<br>Link (Yellow) x 1           |
|-------------------|---------------------------------------------------------------------|
| Protection        | ESD Protection: 30KV, 1KA @ 8/20μs                                  |
| Data Rate (Max)   | IP03PT:<br>Uplink: 47mbps, Downlink: 46mbps                         |
|                   | IP03PR:<br>Uplink: 46mbps, Downlink: 47mbps                         |
| Power Consumption | IP03PT: 4.8W<br>IP03PR: 4.3W                                        |
| Temperature       | Operating: 0 to 55°C<br>Storage: -20 to 85°C<br>Humidity: Up to 95% |
| Dimesnions        | 88 × 130 × 30 mm                                                    |
| Weight            | 270g                                                                |