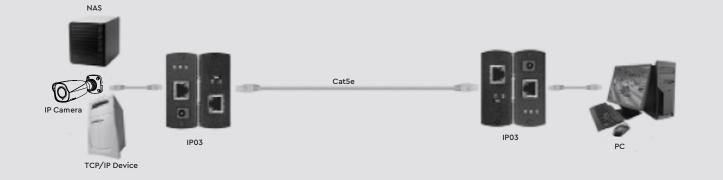

## Application

The Genie **IP03** is an active IP extender over Cat5e. It is plug and play and has a long range transmission up to 600m.