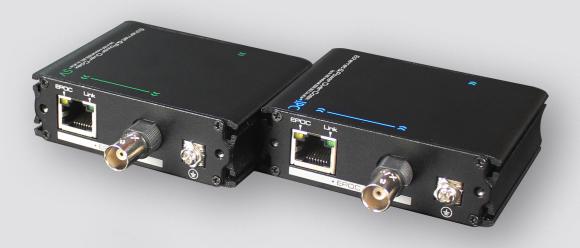

- MIT Rack mountable
- Plug and play, no setting required

The Genie **GRMPOEOC** is an ethernet extender designed to transmit and receive ethernet and PoE over Coax or CAT5 (using HD baluns). **GRMPOEOC** is supplied as a pair (SV and IPC) as well as with 2 fixing brackets and 2 HD baluns.