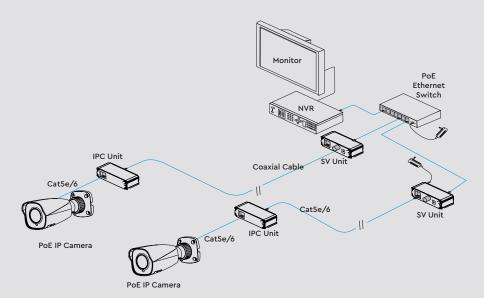

# **Application**

**Table 1: Transmission Distance** 

| Power Supply |                   | PoE Ethernet Power<br>Supply |       | 54V DC Power Supply |      |
|--------------|-------------------|------------------------------|-------|---------------------|------|
| S۱           | /<->IPC Cable     | 75-5                         | CAT5E | 75-5 CAT5E          |      |
| 100m         | Bandwidth (Mbps)  | 92.6                         | 91.2  | 92.6                | 91.2 |
|              | Load Capacity (W) | 16.1                         | 17.2  | 23                  | 23   |
| 200m         | Bandwidth (Mbps)  | 91                           | 84.2  | 91                  | 84.2 |
|              | Load capacity (W) | 10                           | 12    | 17                  | 22   |
| 300m         | Bandwidth (Mbps)  | 90.8                         | 74.5  | 90.8                | 74.5 |
|              | Load Capacity (W) | 8                            | 9.1   | 12                  | 16   |
| 400m         | Bandwidth (Mbps)  | 90.5                         | 55.7  | 90.5                | 55.7 |
|              | Load Capacity (W) | 5                            | 6.5   | 10                  | 12   |
| 500m         | Bandwidth (Mbps)  | 83.7                         | /     | 83.7                | 1    |
|              | Load Capacity (W) | 4.5                          | 1     | 8                   | 1    |