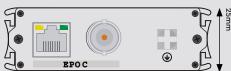

|
| Material                           | Aluminum                                                                                                                                                                                                            |
| Dimensions                         | 63.2 × 82 × 25 mm                                                                                                                                                                                                   |
| Weight                             | IPC: 153g, SV: 154g                                                                                                                                                                                                 |

## **Dimensions**





# **Application**



**Table 1: Transmission Distance** 

| Power Supply |                   | PoE Ethernet Power<br>Supply |       | 54V DC Power Supply |      |
|--------------|-------------------|------------------------------|-------|---------------------|------|
| S۱           | /<->IPC Cable     | 75-5                         | CAT5E | 75-5 CAT5E          |      |
| 100m         | Bandwidth (Mbps)  | 92.6                         | 91.2  | 92.6                | 91.2 |
|              | Load Capacity (W) | 16.1                         | 17.2  | 23                  | 23   |
| 200m         | Bandwidth (Mbps)  | 91                           | 84.2  | 91                  | 84.2 |
|              | Load capacity (W) | 10                           | 12    | 17                  | 22   |
| 300