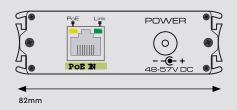

|
| Material                           | Aluminum                                                                                                                                                                                                            |
| Dimensions                         | 63.2 × 82 × 25 mm                                                                                                                                                                                                   |
| Weight                             | IPC: 153g, SV: 154g                                                                                                                                                                                                 |

## **Dimensions**





# **Application**



**Table 1: Transmission Distance** 

| Power Supply |                   | PoE Ethernet Power<br>Supply |       | 54V DC Power Supply |      |
|--------------|-------------------|------------------------------|-------|---------------------|------|
| S۱           | /<->IPC Cable     | 75-5                         | CAT5E | 75-5 CAT5E          |      |
| 100m         | Bandwidth (Mbps)  | 92.6                         | 91.2  | 92.6                | 91.2 |
|              | Load Capacity (W) | 16.1                         | 17.2  | 23                  | 23   |
| 200m         | Bandwidth (Mbps)  | 91                           | 84.2  | 91                  | 84.2 |
|              | Load capacity (W) | 10                           | 12    | 17                  | 22   |
| 3