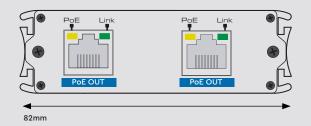

#### **Others**

| LED Status Indicator               | PoE IN Port and PoE OUT Port:<br>RJ45 yellow light indicates PoE<br>status. Green light indicates data<br>exchange |
|------------------------------------|--------------------------------------------------------------------------------------------------------------------|
| ESD Protection                     | 1a Contact Discharge Level 3<br>1b Air Discharge Level 3<br>Per: IEC61000-4-2                                      |
| Communication Lightning Protection | Per: IEC61000-4-5 Level 3                                                                                          |
| Working Temperature                | -40°C~75°C                                                                                                         |
| Storage Temperature                | -40°C~85°C                                                                                                         |
| Humidity<br>(Non-Condensing)       | 0~95%                                                                                                              |
| Material                           | Aluminum                                                                                                           |
| Dimensions                         | 103 × 82 × 25 mm                                                                                                   |
| Weight                             | 195g                                                                                                               |

## **Dimensions**