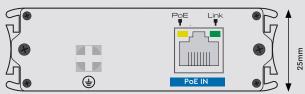

#### **Others**

| LED Status Indicator               | PoE IN Port and PoE OUT Port:<br>RJ45 yellow light indicates PoE<br>status. Green light indicates data<br>exchange |
|------------------------------------|--------------------------------------------------------------------------------------------------------------------|
| ESD Protection                     | 1a Contact Discharge Level 3<br>1b Air Discharge Level 3<br>Per: IEC61000-4-2                                      |
| Communication Lightning Protection | Per: IEC61000-4-5 Level 3                                                                                          |
| Working Temperature                | -40°C~75°C                                                                                                         |
| Storage Temperature                | -40°C~85°C                                                                                                         |
| Humidity<br>(Non-Condensing)       | 0~95%                                                                                                              |
| Material                           | Aluminum                                                                                                           |
| Dimensions                         | 103 × 82 × 25 mm                                                                                                   |
| Weight                             | 195g                                                                                                               |

## **Dimensions**