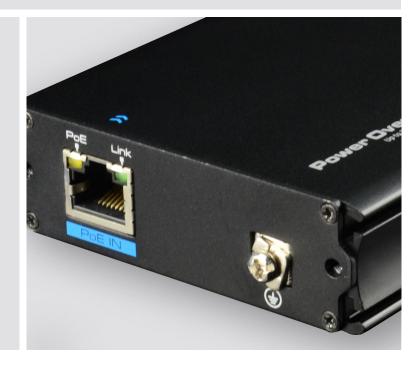

#### **Others**

| LED Status Indicator               | PoE IN Port and PoE OUT Port:<br>RJ45 yellow light indicates PoE<br>status. Green light indicates data<br>exchange |
|------------------------------------|--------------------------------------------------------------------------------------------------------------------|
| ESD Protection                     | 1a Contact Discharge Level 3<br>1b Air Discharge Level 3<br>Per: IEC61000-4-2                                      |
| Communication Lightning Protection | Per: IEC61000-4-5 Level 3                                                                                          |
| Working Temperature                | -40°C~75°C                                                                                                         |
| Storage Temperature                | -40°C~85°C                                                                                                         |
| Humidity<br>(Non-Condensing)       | 0~95%                                                                                                              |
| Material                           | Aluminum                                                                                                           |
| Dimensions                         | 103 × 82 × 25 mm                                                                                                   |
| Weight                             | 195g                                                                                                               |