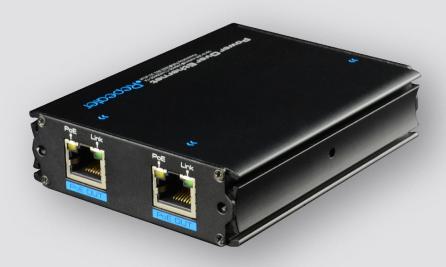

# IP TRANSMISSION

PoE Repeater - 1x In, 2x Out

The Genie GRMPOE102 is a PoE ethernet repeater which uses advanced network cable drive and power supply technology to extend 100m ethernet signal to 200m, greatly extending the transmission distance and providing PoE at the same time.