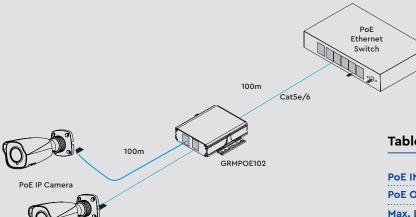

The Genie GRMPOE102 is a PoE ethernet repeater which uses advanced network cable drive and power supply technology to extend 100m ethernet signal to 200m, greatly extending the transmission distance and providing PoE at the same time.

# **Application**

**Table 1: Transmission Distance** 

| PoE IN Side Distance      | 100m  | 100m |
|---------------------------|-------|------|
| PoE OUT Side Distance     | 1m    | 100m |
| Max. Load Power<br>Supply | 22.5W | 20W  |