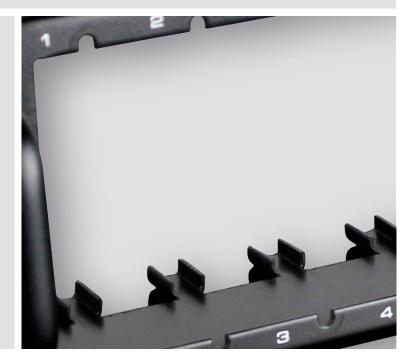

#### **Key Features**

- 19" and 2U design
- Holds 16 units, no tools required
- Integrated design, no screw riveting

The Genie GMRM2U is specifically designed for the GRM series of products. Up to 16 GRM devices can be installed to the GRM2U management rack. The GRM2U fits into a standard 19" cabinet which makes it easy to install and maintain at a reasonable cost.