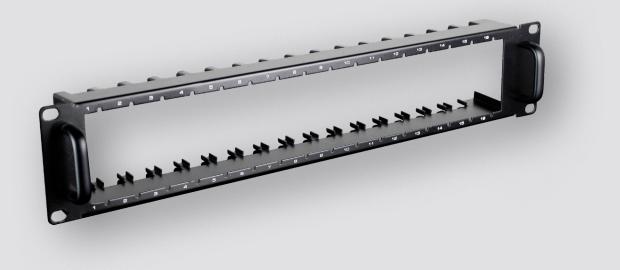

# ACCESSORY

2U Rack Mount Plate for GRM Range of Products

#### **Key Features**

- 19" and 2U design
- Holds 16 units, no tools required
- Integrated design, no screw riveting

The Genie GMRM2U is specifically designed for the GRM series of products. Up to 16 GRM devices can be installed to the GRM2U management rack. The GRM2U fits into a standard 19" cabinet which makes it easy to install and maintain at a reasonable cost.