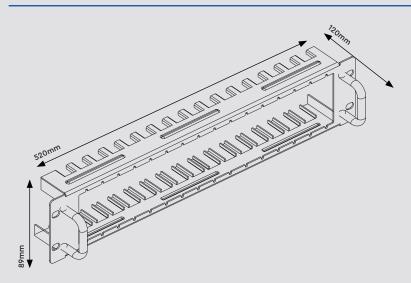

## Specification

| Operating Temperature | -20~55°C               |
|-----------------------|------------------------|
| Storage Temperature   | -40~70°C               |
| Humidity              | 0-95% (Non-Condensing) |
| Dimensions            | 520 × 120 × 89 mm      |
| Load Bearing          | >15kg                  |
| Weight                | 500g                   |

## Dimensions