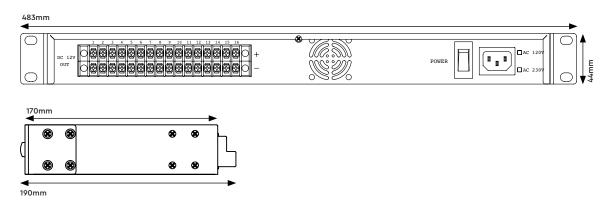

#### **Dimensions**

### **Specifications**

| Support               | Output Voltage           | DC12V (Regulated)                                                     |
|-----------------------|--------------------------|-----------------------------------------------------------------------|
|                       | Output Current           | 0.5A/ Port                                                            |
|                       | Output Trip Current      | 1A / Port                                                             |
|                       | Short Cut Time           | 0.2 Sec/ Port                                                         |
|                       | Cut Current / Time       | 2.5A/ 4Sec                                                            |
|                       | Resettable Output / Time | Auto/ 1 sec (Min)                                                     |
|                       | Total Output Current     | 8A (Max)                                                              |
| Ports &<br>Interfaces | Power Input              | 1 x Power Core                                                        |
|                       | Power Output             | 16 × 2-pin Terminal Block                                             |
| Others                | Temperature              | Operating: -10 to 45°C<br>Storage: -30 to 70°C<br>Humidity: Up to 95% |
|                       | Dimensions               | 437 × 170 × 44mm                                                      |
|                       | Weight                   | 4000g                                                                 |