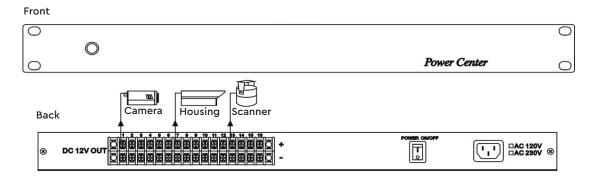

### **Installation View**

The Genie GPR816/12R is a power supply in a 19" standard 1U rack, which can transform AC120V or 230V to 16 ports of regulated DC12V 0.5A output. It's a perfect power supply for a number of cameras, housings, pan tilt turning devices or other surveillance equipment.