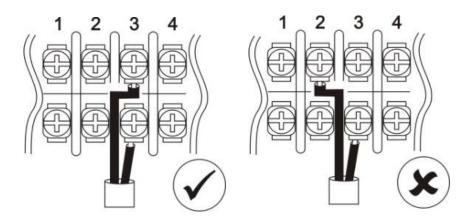

#### Caution:

Connect only one device to one port, never connect one device to two different ports, or it will lose protection. (See below drawing).

Sales +44(0)1707 330541

Enquiries sales@genieproducts.co.uk