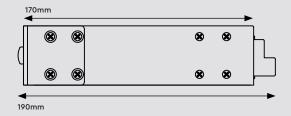

## **Others**

| Temperature | Operating: -10 to 45°C<br>Storage: -30 to 70°C<br>Humidity: Up to 95% |
|-------------|-----------------------------------------------------------------------|
| Dimensions  | 437 × 170 × 44mm                                                      |
| Weight      | 4000g                                                                 |

## **Dimensions**