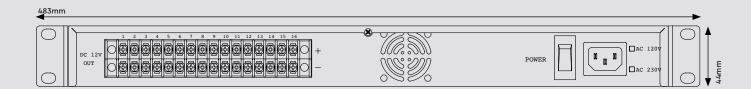

## **Ports & Interfaces**

| Power Input  | 1 x Power Core                          |
|--------------|-----------------------------------------|
| •••••        | ••••••••••••••••••••••••••••••••••••••• |
| Power Output | 16 × 2-pin Terminal Block               |

## **Others**

| Temperature | Operating: -10 to 45°C<br>Storage: -30 to 70°C<br>Humidity: Up to 95% |
|-------------|-----------------------------------------------------------------------|
| Dimensions  | 437 × 170 × 44mm                                                      |
| Weight      | 4000g                                                                 |