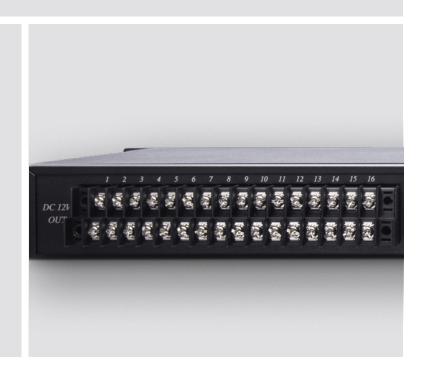

## **Ports & Interfaces**

| Power Input  | 1 x Power Core                          |
|--------------|-----------------------------------------|
| •••••        | ••••••••••••••••••••••••••••••••••••••• |
| Power Output | 16 × 2-pin Terminal Block               |