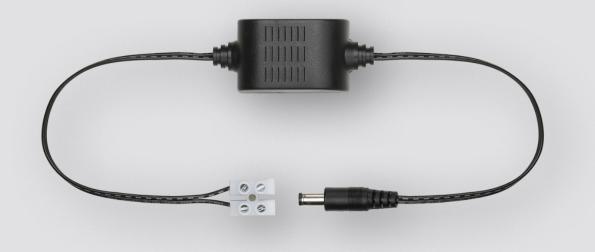

#### **Key Features**

- Converts AC to DC12V power
- Built-in a DC plug with a cable for power output

The Genie **GPC05** is a power converter designed to enable a DC powered device to use AC power. It's a widely used for CCTV camera installations.

## Parts & Interfaces

| Power Input  | 1 × 2-pin Terminal Block |
|--------------|--------------------------|
| Power Output | 1 x DC Plug              |