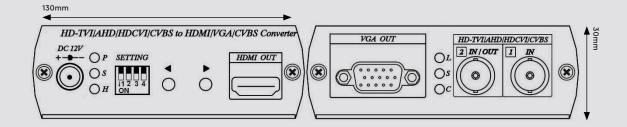

#### **Others**

| Power Supply      | DC12V 500mA                                                          |
|-------------------|----------------------------------------------------------------------|
| Power Consumption | 350mA, 4-5W                                                          |
| Temperature       | Operation: 0 to 55°C,<br>Storage: –20 ~ 85°C,<br>Humidity: Up to 95% |
| Dimensions        | 88 × 130 × 30 mm                                                     |
| Weight            | 275g                                                                 |

## **Dimensions**