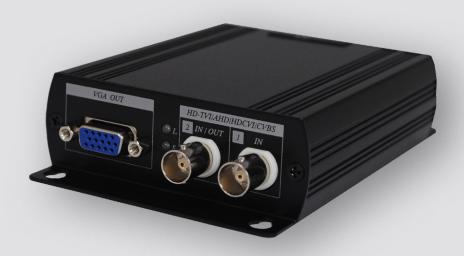

The Genie GHDCONV43 is a multifunctional converter that can turn AHD, TVI, CVI and CVBS to HDMI and VGA. The built-in loop out port can be used as a second input port for camera video or as a CVBS output port for a DVR/CVBS monitor. You can also show the video source on HDMI, VGA, CVBS display at the same time. It is an easy-to-use device that supports OSD (On Screen Display) menu to show the current setting status on the monitor as well as supports the PiP function, which allows you to monitor dual videos on one display.

#### **Ports & Interfaces**

| Video Input Connector | 1 × 75Ω BNC                     |
|-----------------------|---------------------------------|
| Video Output          | 1 x HDMI Type A, 1 x D-SUB 15   |
| Connector             |                                 |
| Video Loop-out        | 1 x BNC (75Ω 1Vpp)              |
| Connector             |                                 |
| Switch                | 1 x DIP Switch, 2 x Tact Switch |