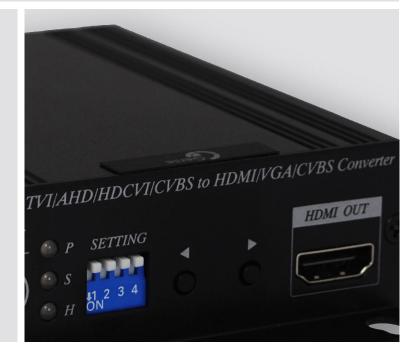

#### **Key Features**

- Converts AHD, TVI, CVI, NTSC/PAL, 960H to HDMI, VGA, and composite video
- Resolution up to 1080p @ 25/30Hz for input, 1080p for HDMI & VGA
- Built-in loop out for an extra analog video input or a AHD, TVI, CVI, CVBS output
- HDMI, VGA, CVBS output simultaneously
- Built-in PIP, display two input video
- Built-in underscan adjustment for composite output, allowing video edges to fit well
- Built-in OSD menu to display input/output settings

The Genie GHDCONV43 is a multifunctional converter that can turn AHD, TVI, CVI and CVBS to HDMI and VGA. The built-in loop out port can be used as a second input port for camera video or as a CVBS output port for a DVR/CVBS monitor. You can also show the video source on HDMI, VGA, CVBS display at the same time. It is an easy-to-use device that supports OSD (On Screen Display) menu to show the current setting status on the monitor as well as supports the PiP function, which allows you to monitor dual videos on one display.

#### **Ports & Interfaces**

| Video Input Connector | 1 × 75Ω BNC                     |
|-----------------------|---------------------------------|
| Video Output          | 1 x HDMI Type A, 1 x D-SUB 15   |
| Connector             |                                 |
| Video Loop-out        | 1 x BNC (75Ω 1Vpp)              |
| Connector             |                                 |
| Switch                | 1 x DIP Switch, 2 x Tact Switch |