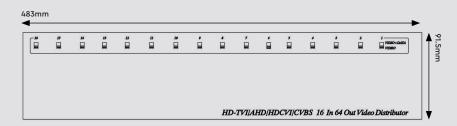

### Others

| Power        | DC12V 1A                                                            |
|--------------|---------------------------------------------------------------------|
| Power Supply | 960mA (Typical), 1150mA (Max)                                       |
| Temperature  | Operation: 0 ~ 55°C,<br>Storage: -20 ~ 85°C,<br>Humidity: Up to 95% |
| Dimensions   | 483 × 91.5 × 88.4 mm                                                |
| Weight       | 2700g                                                               |

### **Dimensions**