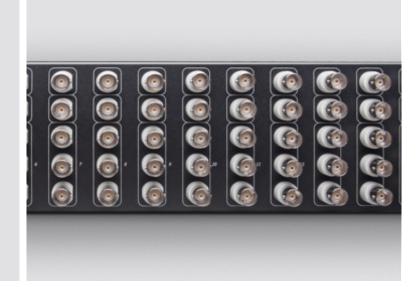

### **Ports & Interfaces**

| Video Input | 16 x BNC (1V p-p, 75Ω) |
|-------------|------------------------|
|             | 64 x BNC (1V p-p, 75Ω) |