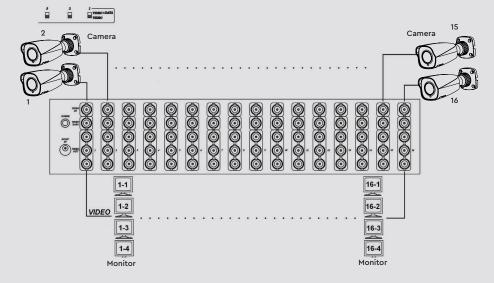

100MHz 0.1dB Gain Flatness     |

### Others

| Power        | DC12V 1A                                                            |
|--------------|---------------------------------------------------------------------|
| Power Supply | 960mA (Typical), 1150mA (Max)                                       |
| Temperature  | Operation: 0 ~ 55°C,<br>Storage: -20 ~ 85°C,<br>Humidity: Up to 95% |
| Dimensions   | 483 × 91.5 × 88.4 mm                                                |
| Weight       | 2700g                                                               |

### **Ports & Interfaces**

| Video Input | 16 x BNC (1V p-p, 75Ω) |
|-------------|------------------------|
|             | 64 x BNC (1V p-p, 75Ω) |

### **Dimensions**



# **Application**

#### Slide Switch on Video Diagram:





### **Application**

#### Slide Switch on Video + Data Diagram:



#### Cable

tr's recommended to use high quality  $75\Omega$  coaxial RG59/RG6U cable. The transmission distance will be affected by different quality of camera, DVR and BNC connector, cable, installation etc.

#### Note

Output 1 under Video+Data mode, the output must connect with HD-DVR and not with CVBS Camera/DVR.

#### LED Indicator:

Orange: Power ON / OFF DIP Switch Mode:

VIDEO

Output 1 support video only.

VIDEO + DATA Output 1 support HD camera video with data control signal