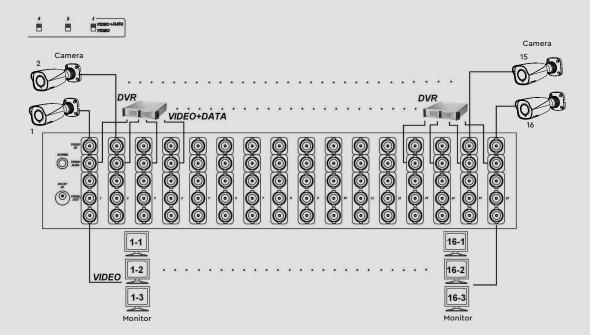

# **Application**

#### Slide Switch on Video Diagram:

### **Application**

#### Slide Switch on Video + Data Diagram:

#### Cable

tr's recommended to use high quality  $75\Omega$  coaxial RG59/RG6U cable. The transmission distance will be affected by different quality of camera, DVR and BNC connector, cable, installation etc.

#### Note

Output 1 under Video+Data mode, the output must connect with HD-DVR and not with CVBS Camera/DVR.

#### LED Indicator:

Orange: Power ON / OFF DIP Switch Mode:

VIDEO

Output 1 support video only.

VIDEO + DATA Output 1 support HD camera video with data control signal