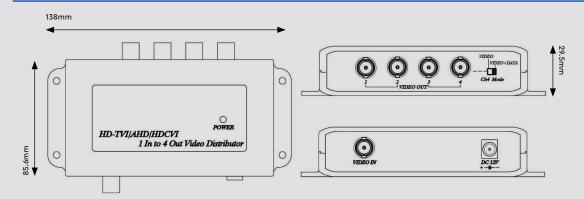

#### **Others**

| Power Supply      | DC12V 500mA                                                           |
|-------------------|-----------------------------------------------------------------------|
| Power Consumption | 110mA (Max)                                                           |
| Temperature       | Operation: 0 to 55°C,<br>Storage: -20 to 85°C,<br>Humidity: Up to 95% |
| Dimensions        | 138 × 85.6 × 29.5 mm                                                  |
| Weight            | 140g                                                                  |

#### **Dimensions**