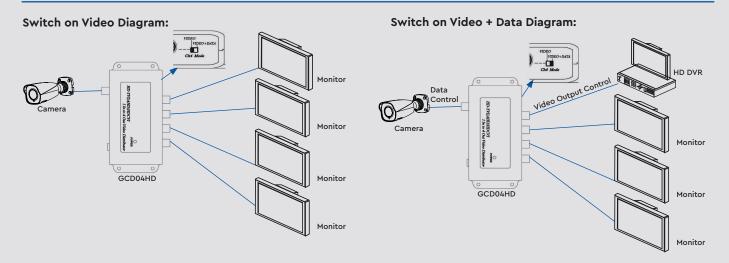

- Channel 4 supports 1 output HD video + data control mode (up the coax)
- Input cable distance: 720p 500m max., 1080p 200m max.
- Output cable distance: 100m max.

The Genie GCD04HD is a 1 input 4 output AHD CVI and TVI video distributor. The device is capable of distributing 1 input channel of HD video to 4 different outputs up to a maximum distance of 100m. The GCD04HD is suitable for installations that are far distance, on a different floor in a building or a different electrical field.

## **Application**

#### Caution

Output 4 under Video+Data mode, the output must connect with HD-DVR. Do not connect with CVBS camera/DVR.

LED Indicator: Green: On – Power On Off – Power Off

Sales +44(0)1707 330541 Enquiries sales@genieproducts.co.uk Website www.genieproducts.co.uk