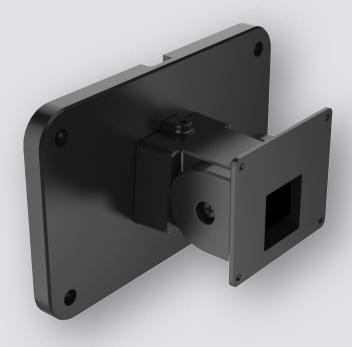

#### **Key Features**

- Aluminium alloy material with surface spray treatment
- Wall mount bracket for WIP2FRTMTP

The Genie FRTMWM is a wall mount bracket for the WIP2FRTMTP face recognition terminal.