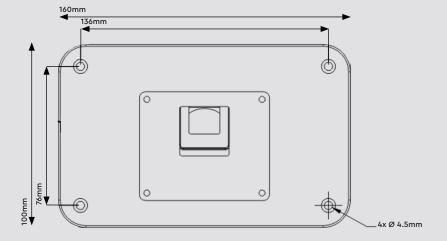

## **Specification**

| Material<br>Colour | Aluminium alloy<br>Black                                                                                                 |
|--------------------|--------------------------------------------------------------------------------------------------------------------------|
| Load Bearing       | The installation surface must be strong enough to withstand at least 3 times the weight of the terminal and the bracket. |
| Dimension          | 100 × 160 × 74 mm                                                                                                        |
| Weight             | Approx. 412g (Net)                                                                                                       |

### **Dimensions**