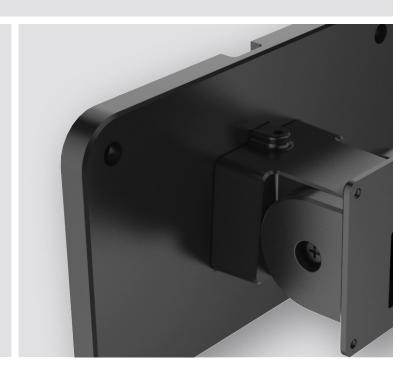

#### **Key Features**

- Aluminium alloy material with surface spray treatment
- Wall mount bracket for WIP2FRTMTP

The Genie FRTMWM is a wall mount bracket for the WIP2FRTMTP face recognition terminal.