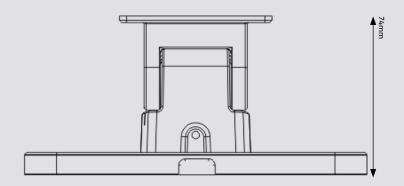

## **Specification**

| Material<br>Colour | Aluminium alloy<br>Black                                                                                                 |
|--------------------|--------------------------------------------------------------------------------------------------------------------------|
| Load Bearing       | The installation surface must be strong enough to withstand at least 3 times the weight of the terminal and the bracket. |
| Dimension          | 100 × 160 × 74 mm                                                                                                        |
| Weight             | Approx. 412g (Net)                                                                                                       |

### **Dimensions**