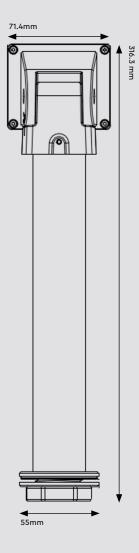

## Specification

| Material     | Aluminium alloy                                                                                                          |
|--------------|--------------------------------------------------------------------------------------------------------------------------|
| Colour       | Black and silver                                                                                                         |
| Load Bearing | The installation surface must be strong enough to withstand at least 3 times the weight of the terminal and the bracket. |
| Dimension    | 71.4 × 58.7 × 316.3 mm                                                                                                   |
| Weight       | Approx. 521g (Net)                                                                                                       |

### **Dimensions**

Sales +44(0)1707 330541 Enquiries sales@genieproducts.co.uk Website www.genieproducts.co.uk