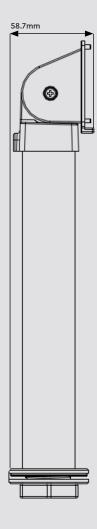

## Specification

| Material     | Aluminium alloy                                                                                                          |
|--------------|--------------------------------------------------------------------------------------------------------------------------|
| Colour       | Black and silver                                                                                                         |
| Load Bearing | The installation surface must be strong enough to withstand at least 3 times the weight of the terminal and the bracket. |
| Dimension    | 71.4 × 58.7 × 316.3 mm                                                                                                   |
| Weight       | Approx. 521g (Net)                                                                                                       |

### **Dimensions**

Sales +44(0)1707 330541 Enquiries sales@genieproducts.co.uk Website www.genieproducts.co.uk