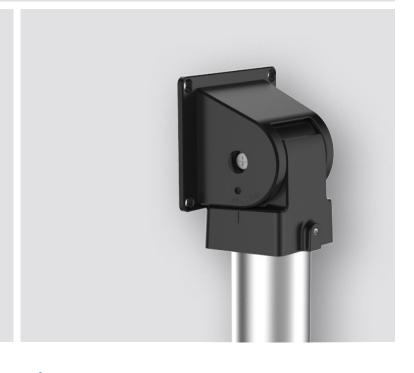

#### **Key Features**

- Material : Aluminium alloy material with surface spray treatment
- Turnstile integrated bracket for WIP2FRTMTP

The Genie FRTMUM is an upright mount bracket for the WIP2FRTMTP face recognition terminal.