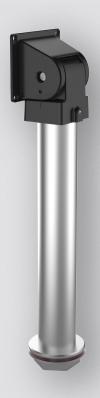

#### **Key Features**

- Material : Aluminium alloy material with surface spray treatment
- Turnstile integrated bracket for WIP2FRTMTP

The Genie FRTMUM is an upright mount bracket for the WIP2FRTMTP face recognition terminal.

## Specification

| Material     | Aluminium alloy                                                                                                          |
|--------------|--------------------------------------------------------------------------------------------------------------------------|
| Colour       | Black and silver                                                                                                         |
| Load Bearing | The installation surface must be strong enough to withstand at least 3 times the weight of the terminal and the bracket. |
| Dimension    | 71.4 × 58.7 × 316.3 mm                                                                                                   |
| Weight       | Approx. 521g (Net)                                                                                                       |