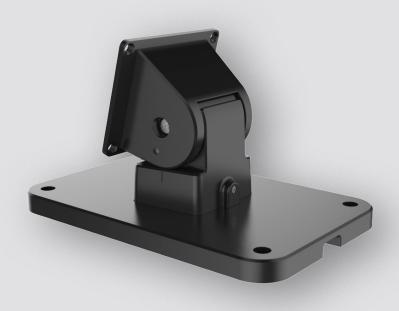

# **ACCESSORY**

Desk Mount Bracket for WIP2FRTMTP

#### **Key Features**

- Aluminium alloy material with surface spray treatment
- Desktop bracket for WIP2FRTMTP

The Genie FRTMDM is a desk mount bracket for the WIP2FRTMTP face recognition terminal.