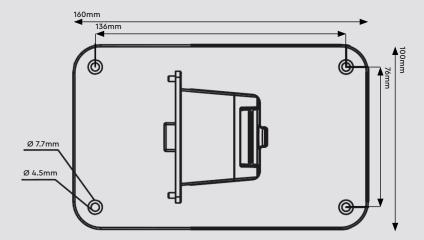

## Specification

| Material<br>Colour | Aluminium alloy<br>Black                                                                                                 |
|--------------------|--------------------------------------------------------------------------------------------------------------------------|
| Load Bearing       | The installation surface must be strong enough to withstand at least 3 times the weight of the terminal and the bracket. |
| Dimension          | 86 × 100 × 160 mm                                                                                                        |
| Weight             | Approx. 399g (Net)                                                                                                       |

### **Dimensions**