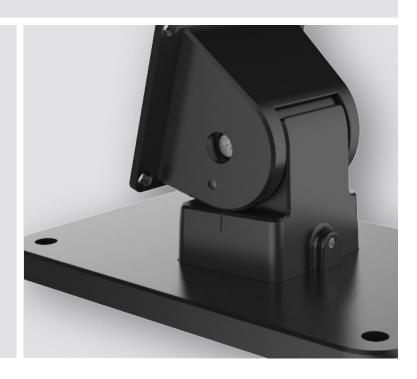

#### **Key Features**

- Aluminium alloy material with surface spray treatment
- Desktop bracket for WIP2FRTMTP

The Genie FRTMDM is a desk mount bracket for the WIP2FRTMTP face recognition terminal.