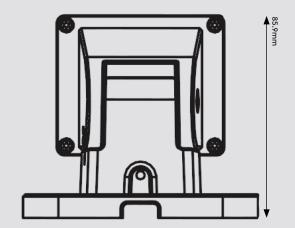

## Specification

| Material<br>Colour | Aluminium alloy<br>Black                                                                                                 |
|--------------------|--------------------------------------------------------------------------------------------------------------------------|
| Load Bearing       | The installation surface must be strong enough to withstand at least 3 times the weight of the terminal and the bracket. |
| Dimension          | 86 × 100 × 160 mm                                                                                                        |
| Weight             | Approx. 399g (Net)                                                                                                       |

### **Dimensions**