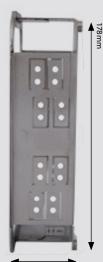

## **Key Features**

- Architectural polished stainless steel
- Custom colours available on request
- Options available: Polished Stainless Steel, Brushed Stainless Steel, Polished Brass
- Dimensions: 102 × 188 × 46 mm
- Weight: 395g
- For AC5000SCP Series and AC5000PLUS-IK Series

## Dimensions

**∢** 50mm

Sales +44(0)1707 330541 Enquiries sales@genieproducts.co.uk Website www.genieproducts.co.uk