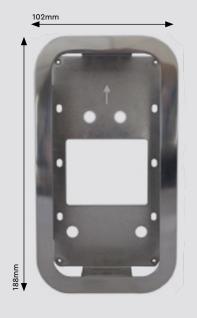

## **Key Features**

- Architectural polished stainless steel
- Custom colours available on request
- Options available: Polished Stainless Steel, Brushed Stainless Steel, Polished Brass
- Dimensions: 102 × 188 × 46 mm
- Weight: 395g
- For AC5000SCP Series and AC5000PLUS-IK Series

## Dimensions

**∢** 50mm

Sales +44(0)1707 330541 Enquiries sales@genieproducts.co.uk Website www.genieproducts.co.uk