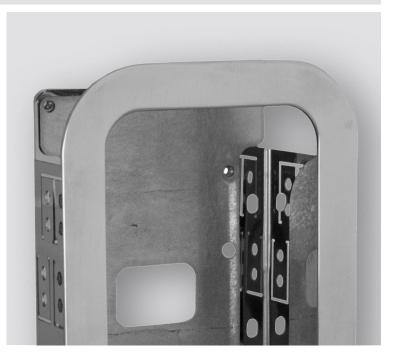

## **ENCLOSURE**

Polished Architectural Stainless Steel Mounting Enclosure for AC5000SCP and AC5000PLUS-IK Series

oje∩ie

The FH5000APC is a polished architectural stainless steel mounting enclosure for AC5000SCP and AC5000PLUS-IK terminals.