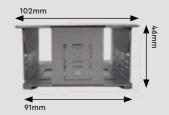

## **Key Features**

- Architectural polished stainless steel
- Custom colours available on request
- Options available: Polished Stainless Steel, Brushed Stainless Steel, Polished Brass
- Dimensions: 102 × 188 × 46 mm
- Weight: 395g
- For AC5000SCP Series and AC5000PLUS-IK Series

## Dimensions

**∢** 50mm

Sales +44(0)1707 330541 Enquiries sales@genieproducts.co.uk Website www.genieproducts.co.uk