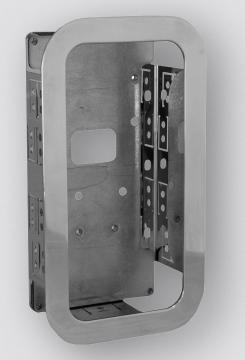

## **ENCLOSURE**

Polished Architectural Stainless Steel Mounting Enclosure for AC5000SCP and AC5000PLUS-IK Series

oje∩ie

The FH5000APC is a polished architectural stainless steel mounting enclosure for AC5000SCP and AC5000PLUS-IK terminals.