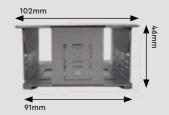

## **Key Features**

- Polished brass architectural housing
- Custom colours available on request
- Options available: Polished Stainless Steel, Brushed Stainless Steel, Polished Brass
- Dimensions: 102 × 188 × 46 mm