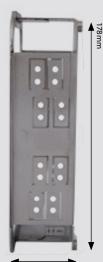

## **Key Features**

- Polished brass architectural housing
- Custom colours available on request
- Options available: Polished Stainless Steel, Brushed Stainless Steel, Polished Brass
- Dimensions: 102 × 188 × 46 mm

## Dimensions

**∢** 50mm

Sales +44(0)1707 330541 Enquiries sales@genieproducts.co.uk Website www.genieproducts.co.uk