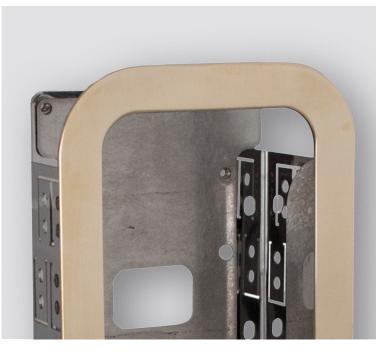

## **Key Features**

- Polished brass architectural housing
- Custom colours available on request
- Options available: Polished Stainless Steel, Brushed Stainless Steel, Polished Brass
- Dimensions: 102 × 188 × 46 mm

oje∩ie

- Weight: 395g
- For AC5000SCP Series and AC5000PLUS-IK Series

The FH5000ABR is a polished architectural brass mounting enclosure for AC5000SCP and AC5000PLUS-IK terminals.