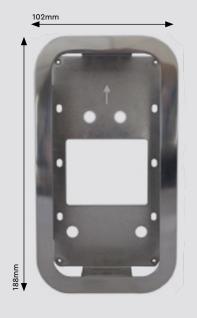

## **Key Features**

- Polished brass architectural housing
- Custom colours available on request
- Options available: Polished Stainless Steel, Brushed Stainless Steel, Polished Brass
- Dimensions: 102 × 188 × 46 mm

## Dimensions

**∢** 50mm

Sales +44(0)1707 330541 Enquiries sales@genieproducts.co.uk Website www.genieproducts.co.uk