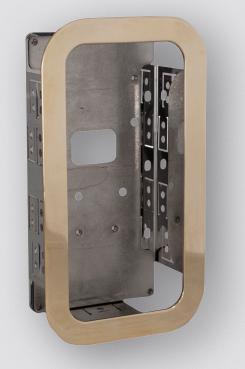

## **ENCLOSURE**

Polished Architectural Brass Mounting Enclosure for AC5000SCP and AC5000PLUS-IK Series

## **Key Features**

- Polished brass architectural housing
- Custom colours available on request
- Options available: Polished Stainless Steel, Brushed Stainless Steel, Polished Brass
- Dimensions: 102 × 188 × 46 mm

oje∩ie

- Weight: 395g
- For AC5000SCP Series and AC5000PLUS-IK Series

The FH5000ABR is a polished architectural brass mounting enclosure for AC5000SCP and AC5000PLUS-IK terminals.