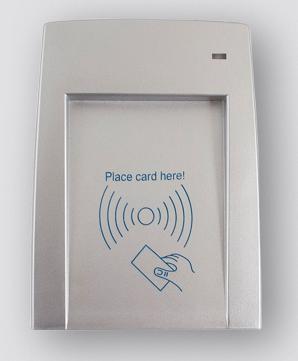

**ER-MIF** 

# **ENROLMENT READER**

#### 13.56MHz Desktop Enrolment Reader

#### **Key Features**

- 13.56MHz
- Compatible with Sphinx
- Card and fob enrolment

The Genie **ER-MIF** is a USB desktop card / fob enrolment reader compatible with the Sphinx access control system.