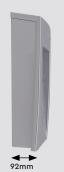

## Specification

| Working Frequency         | 13.56MHz               |
|---------------------------|------------------------|
| Reading Protocol          | ISO14443-A             |
| Read Speed                | <0.2s                  |
| Sensor Area               | <30mm                  |
| Communication<br>Distance | 1m                     |
| Communication Port        | USB                    |
| Operating Temperature     | -30°C ~ 65°C           |
| Humidity                  | 5 - 95%                |
| Power                     | DC5V (USB Power Share) |
| Power Consumption         | 0.1W                   |
| Dimensions                | 289 × 182 × 92 mm      |

### Dimensions

Sales +44(0)1707 330541 Enquiries sales@genieproducts.co.uk Website www.genieproducts.co.uk