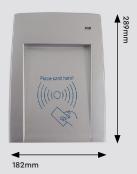

## Specification

| Working Frequency         | 13.56MHz               |
|---------------------------|------------------------|
| Reading Protocol          | ISO14443-A             |
| Read Speed                | <0.2s                  |
| Sensor Area               | <30mm                  |
| Communication<br>Distance | 1m                     |
| Communication Port        | USB                    |
| Operating Temperature     | -30°C ~ 65°C           |
| Humidity                  | 5 - 95%                |
| Power                     | DC5V (USB Power Share) |
| Power Consumption         | 0.1W                   |
| Dimensions                | 289 × 182 × 92 mm      |

### Dimensions

Sales +44(0)1707 330541 Enquiries sales@genieproducts.co.uk Website www.genieproducts.co.uk