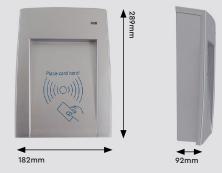

## **Dimensions**

## Specification

| Working Frequency      | 125KHz                 |
|------------------------|------------------------|
| Reading Protocol       | ISO14443-A             |
| Read Speed             | <0.2s                  |
| Sensor Area            | <30mm                  |
| Communication Distance | 1m                     |
| Communication Port     | USB                    |
| Operating Temperature  | -30°C ~ 65°C           |
| Humidity               | 5 - 95%                |
| Power                  | DC5V (USB Power Share) |
| Power Consumption      | 0.1W                   |
| Dimensions             | 289 × 182 × 92 mm      |