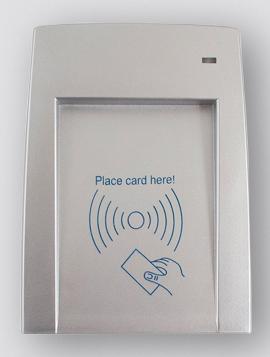

## **ENROLMENT READER**

125KHz Desktop Enrolment Reader

## **Key Features**

- 125KHz
- Compatible with Sphinx
- Card and fob enrolment

The Genie **ER-EM** is a USB desktop card / fob enrolment reader compatible with the Sphinx access control system.