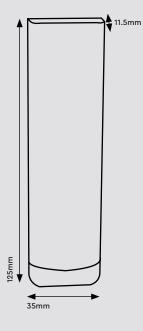

# Specification

| Power        | DC12V                        |
|--------------|------------------------------|
| Contact      | NO / NC / COM                |
| Illumination | White / Blue Exit LED status |
| Dimensions   | 35 × 125 × 11.5 mm           |

## Dimensions

Sales +44(0)1707 330541 Enquiries sales@genieproducts.co.uk Website www.genieproducts.co.uk