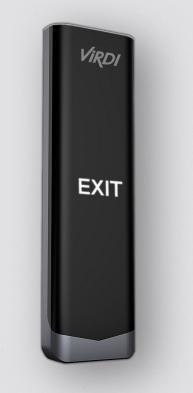

### Virdi Contactless Request To Exit Button

oje∩ie

#### **Key Features**

- Non-contact exit button, free from hygienic issues
- Status indicator with high luminance LED
- Sound indicator (Beep sound which can be turned off via internal switch)

The EB030 is a sleek, capacitive contactless RTE (request to exit) button with a sound and status indicator. The EB030 has been designed for internal applications and narrow architrave solutions.